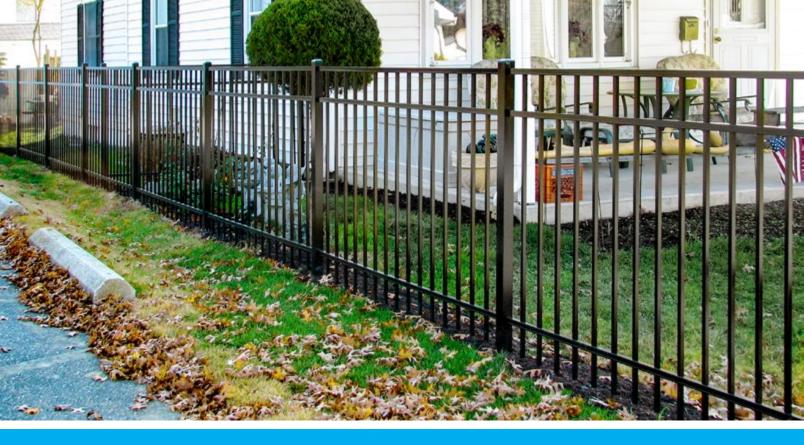

#### **STYLE & HEIGHT OPTIONS**

#00

#11

Safety-Pup

| STYLES     | 48" | 54" | 60" | 72" |
|------------|-----|-----|-----|-----|
| #00        | X   |     |     |     |
| #11 STD    | X   |     | X   | X   |
| #20 STD    | X   |     | X   | X   |
| #20 FB     | X   | X   |     |     |
| #22 STD    | X   |     | X   | X   |
| #22 FB     | X   | X   |     |     |
| SAFETY-PUP | X   |     | X   | X   |