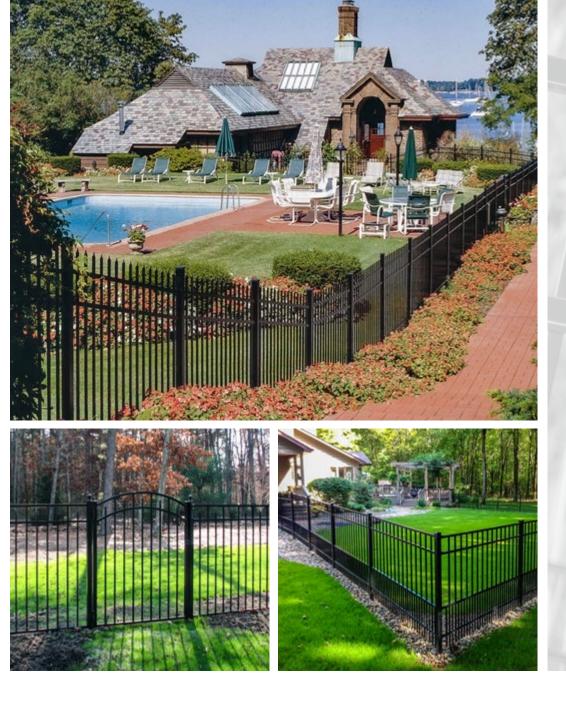

# Strength and beauty for a lifetime.

Jerith Liberty's exclusive HS-35<sup>™</sup> Aluminum Alloy delivers superior strength and durability for years of maintenance-free peace of mind.

#### GATES

Liberty gates match the fence style and are available in standard or an arched design.

## Aluminum Fence

When we started manufacturing ornamental aluminum fences around 50 years ago, we made a commitment to producing only durable, high-quality, 100% American-made products. That commitment has become the backbone of our reputation and our promise to you.