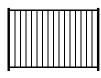

#### **STYLE & HEIGHT OPTIONS**

#00

#11

Safety-Pup

| STYLES     | 48" | 54" | 60" | 72" |
|------------|-----|-----|-----|-----|
| #00        | X   |     |     |     |
| #11 STD    | X   |     | X   | X   |
| #20 STD    | X   |     | X   | X   |
| #20 FB     | X   | X   |     |     |
| #22 STD    | X   |     | X   | X   |
| #22 FB     | X   | X   |     |     |
| SAFETY-PUP | X   |     | X   | X   |