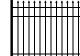

#### **STYLE & HEIGHT OPTIONS**

#00

#11

Safety-Pup

| STYLES     | 48" | 54" | 60" | 72" |
|------------|-----|-----|-----|-----|
| #00        | X   |     |     |     |
| #11 STD    | X   |     | X   | X   |
| #20 STD    | X   |     | X   | X   |
| #20 FB     | X   | X   |     |     |
| #22 STD    | X   |     | X   | X   |
| #22 FB     | X   | X   |     |     |
| SAFETY-PUP | X   |     | X   | X   |